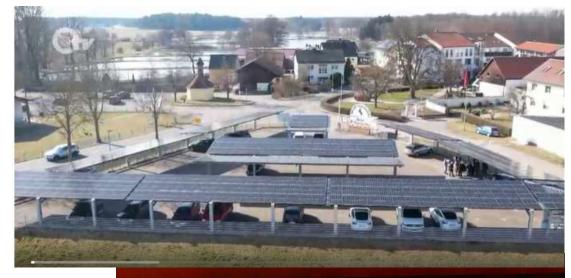

#### Anlageninformationen Dieses Gebaude produziert nachhaltige Energie mit Solarstrom

| Anlagenleistung:           | 177,23 kWp       |
|----------------------------|------------------|
| Spezifischer Jahresertrag: | 1000 kWh / kWp   |
| Modultyp:                  | Solarfabrik 370  |
| Wechselrichtertyp:         | Solaredge 82.8   |
| Inbetriebnahme:            | 12.05.2021       |
| Installateur:              | DOSOL Regensburg |
| Manager                    |                  |

Brau Team