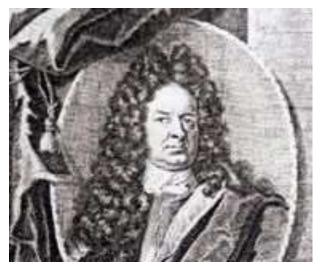

#### Sustainability, sustainability – By the way: Who invented the term?

Right, my European friends, the Germans, more precisely, a Saxon!

- Hans Carl von Carlowitz, (\* 14th December 1645 in Oberrabenstein next to Chemnitz; † 3rd March 1714 in Freiberg, Saxony), an accountant and "Oberberghauptmann".

http://www.carlowitz-gesellschaft.de/hans-carl-von-carlowitz,