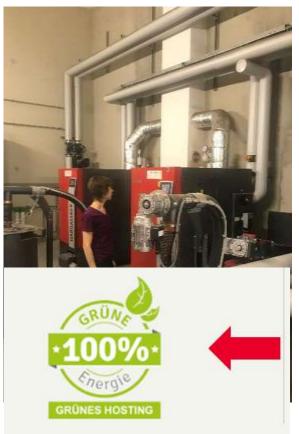

#### Anlageninformationen Dieses Gebaude produziert nachhaltige Energie mit Solarstrom

| Anlagenleistung:           | 177,23 kWp       |
|----------------------------|------------------|
| Spezifischer Jahresertrag: | 1000 kWh / kWp   |
| Modultyp:                  | Solarfabrik 370  |
| Wechselrichtertyp:         | Solaredge 82.8   |
| Inbetriebnahme:            | 12.05.2021       |
| Installateur:              | DOSOL Regensburg |
| Manager                    |                  |